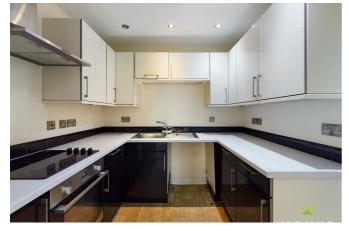

## KITCHEN

Attractively fitted with modern range of high gloss units incorporating single drainer sink set into base cupboard. Further range of matching cupboards and drawers with worksurfaces over and having space for washing machine and fridge freezer, inset 4 ring hob with oven and grill beneath and extractor hood over. Matching range of eye level wall units and recessed ceiling lights.

#### **NOTE**

Please note - the images and video tour are of a similar apartment within Bromley Court and the internal finishing's may differ. For further information please contact the office.