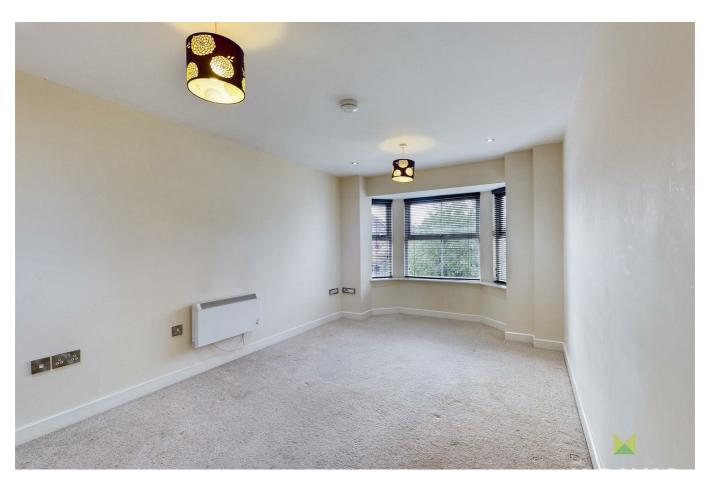

## **SPACIOUS LOUNGE**

With windows overlooking the front. Tv & Media point, electric panel radiator.

#### **NOTE**

Please note - the images and video tour are of a similar apartment within Bromley Court and the internal finishing's may differ. For further information please contact the office.