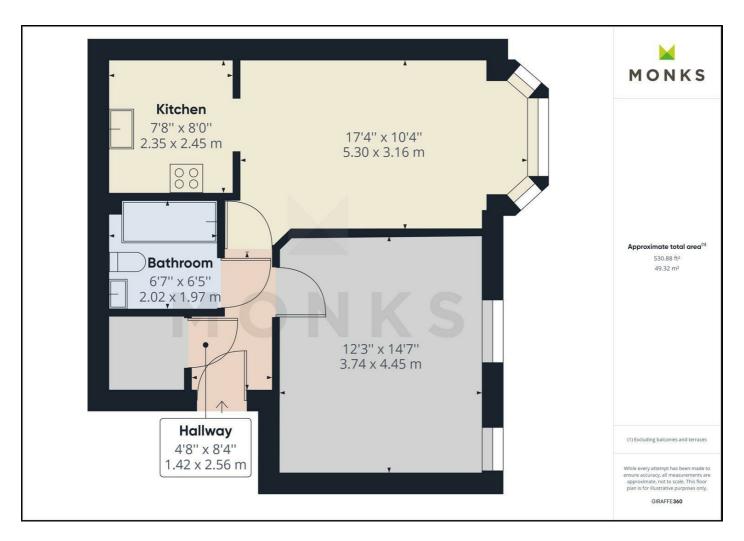

 $Secure\ communal\ Entrance, personal\ Reception\ Hall, spacious\ Lounge/Dining\ Room, Kitchen\ with\ oven\ and\ hob,\ large\ Double\ Bedroom\ and\ Bathroom.$ 

Delightful communal Gardens and secure parking space.

## PERSONAL RECEPTION HALL

A spacious Reception Area with large storage cupboard, radiator.

## **SPACIOUS LOUNGE**

With windows overlooking the front. Tv & Media point, electric panel radiator.

## KITCHEN

Attractively fitted with modern range of high gloss units incorporating single drainer sink set into base cupboard. Further range of matching cupboards and drawers with worksurfaces over and having space for washing machine and fridge freezer, inset 4 ring hob with oven and grill beneath and extractor hood over. Matching range of eye level wall units and recessed ceiling lights.

#### LARGE BEDROOM

An excellent double room naturally well lit from two windows to the front, electric wall heater.

## **BATHROOM**

With suite comprising panelled bath with shower unit over, glazed screen, wash hand basin and WC. Complementary tiled surrounds, heated towel rail.