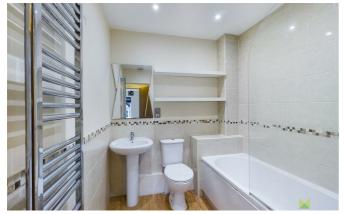

## **BATHROOM**

With suite comprising panelled bath with shower unit over, glazed screen, wash hand basin and WC. Complementary tiled surrounds, heated towel rail.

#### **NOTE**

Please note - the images and video tour are of a similar apartment within Bromley Court and the internal finishing's may differ. For further information please contact the office.